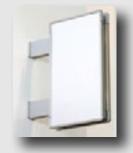

Signcode™ is the variant connector system with clip locking made of silver anodised aluminium profiles.

Thanks to the clever design, the exchange of information is quick and easy. Signcode™ is available in a variety of sizes, both single and double sided, as wall, flag or ceiling signs.

**Signcode Ceiling** 

Signcode Wall

The interchangeable sign inserts can be made from a range of substrates including sheet metal, composites and acrylic. A beveled and discrete 4mm frame and the silver plated die-cast metal edge connectors make your signcode a