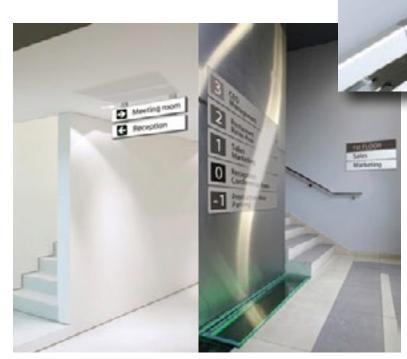

**Signcode Ceiling** 

Signcode Wall

The interchangeable sign inserts can be made from a range of substrates including sheet metal, composites and acrylic. A beveled and discrete 4mm frame and the silver plated die-cast metal edge connectors make your signcode a

variable yet elegant eye-catcher.

changeable signage, such as Strata buildings, Conference venues and "Pop Up" Shop destinations.