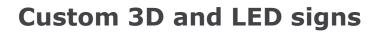

Custom 3D letters and signs to suit any application. Multiple finishes and LED backlighting options.

Both internal and external applications with laser and water cutting techniques to produce maximum flexibility.

A multitude of substrates are available including acrylics, painted MDF, metals and alloys.

Mix and match finishes to create unique and eye-catching designs.

Squad Ink: 3D Mirrored acrylic

**NSW Cancer Council:** Laser cut MDF, 2 pack painted