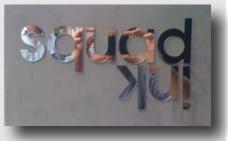

Custom 3D letters and signs to suit any application. Multiple finishes and LED backlighting options.

Both internal and external applications with laser and water cutting techniques to produce maximum flexibility.

A multitude of substrates are available including acrylics, painted MDF, metals and alloys.

Mix and match finishes to create unique and eye-catching designs.

Squad Ink: 3D Mirrored acrylic

**NSW Cancer Council:** Laser cut MDF, 2 pack painted