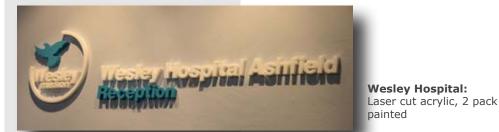

Custom 3D letters and signs to suit any application. Multiple finishes and LED backlighting options.

Both internal and external applications with laser and water cutting techniques to produce maximum flexibility.

A multitude of substrates are available including acrylics, painted MDF, metals and alloys.

Mix and match finishes to create unique and eye-catching designs.

Squad Ink: 3D Mirrored acrylic

**NSW Cancer Council:** Laser cut MDF, 2 pack painted