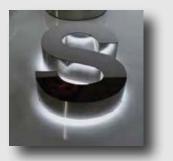

A multitude of substrates are available including acrylics, painted MDF, metals and alloys.

Mix and match finishes to create unique and eye-catching designs.

Squad Ink: 3D Mirrored acrylic

**NSW Cancer Council:** Laser cut MDF, 2 pack painted